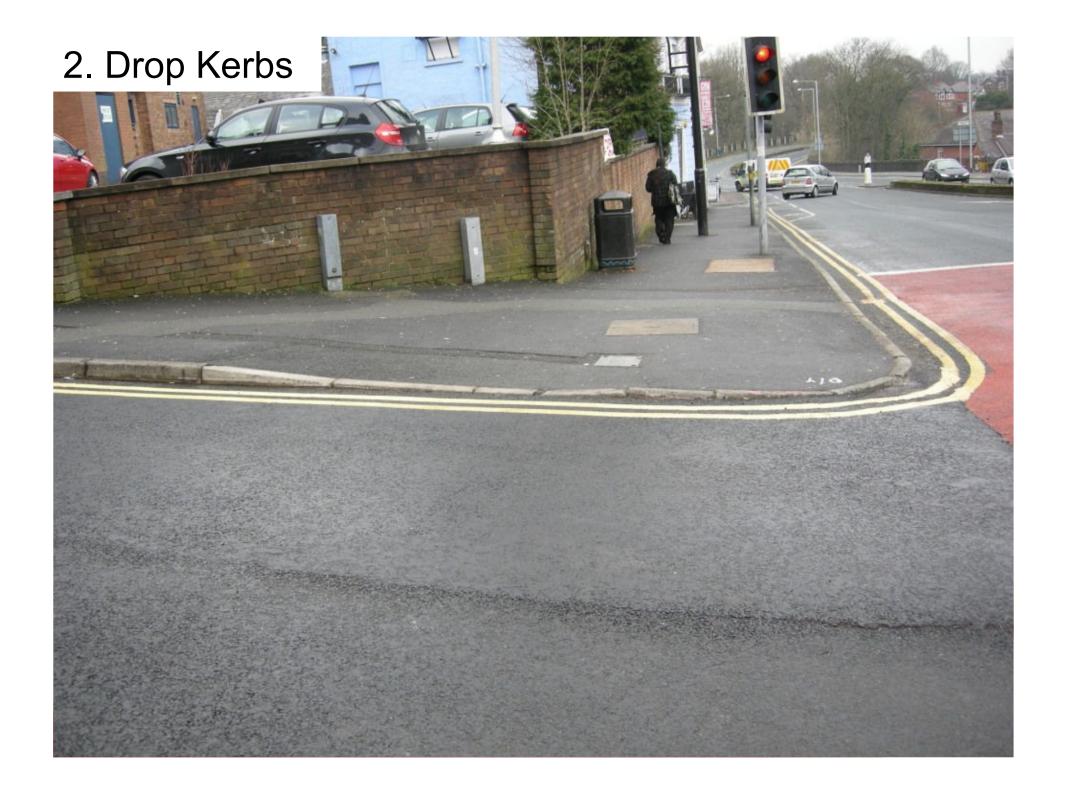

Town Centre Accessibility

Presentation by

Task and Finish Review Group

Date 26 April 2010



#### Introductions

- Sarah James, Performance, Partnerships and Equalities Manager, Chorley Council
- Eileen Bee, Co-ordinator, Chorley and South Ribble Disability Forum
- Judith Daniels, Chorley and South Ribble Disability Forum



#### **Outline of Presentation**

- 1. Process undertaken
- 2. Accessibility issues
- 3. Findings
- 4. Action Plan



### 1. Process Undertaken

- Membership of Group
- Walkabouts
- Findings
- Actions and Action Plan



## 2. Accessibility Issues

# Judith Daniels Chorley and South Ribble Disability Forum