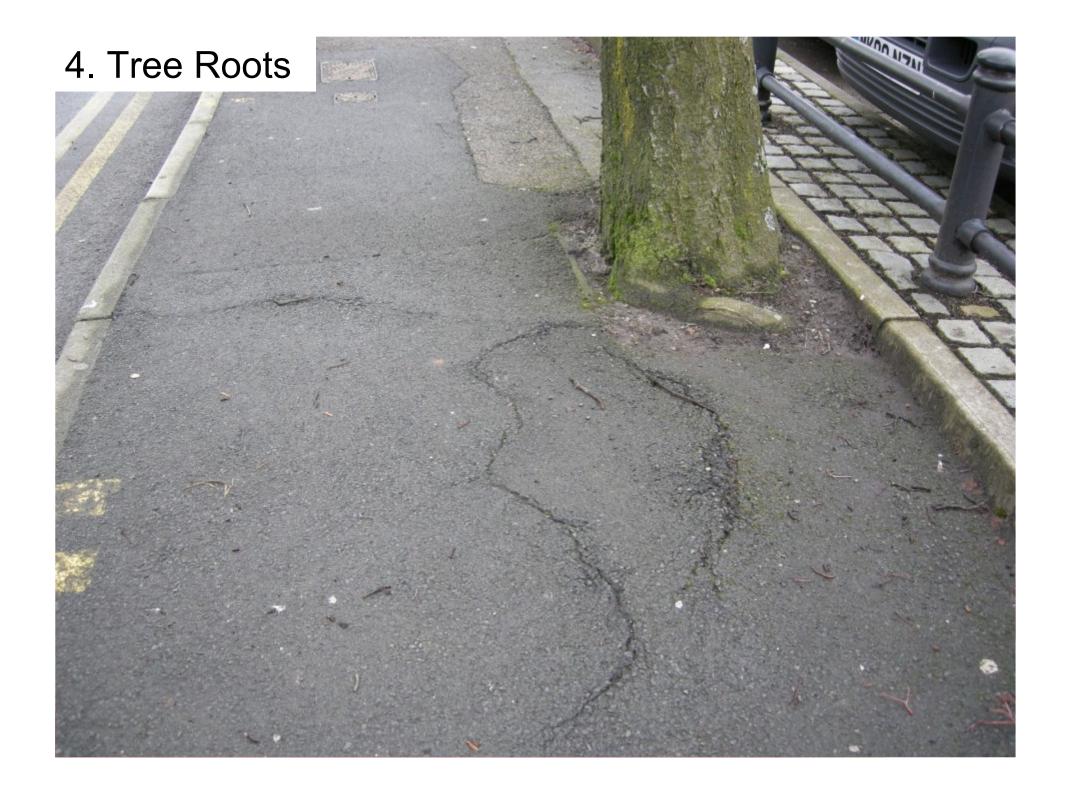

Town Centre Accessibility

Presentation by

Task and Finish Review Group

Date 26 April 2010



#### Introductions

- Sarah James, Performance, Partnerships and Equalities Manager, Chorley Council
- Eileen Bee, Co-ordinator, Chorley and South Ribble Disability Forum
- Judith Daniels, Chorley and South Ribble Disability Forum



#### **Outline of Presentation**

- 1. Process undertaken
- 2. Accessibility issues
- 3. Findings
- 4. Action Plan



### 1. Process Undertaken

- Membership of Group
- Walkabouts
- Findings
- Actions and Action Plan



## 2. Accessibility Issues

# Judith Daniels Chorley and South Ribble Disability Forum